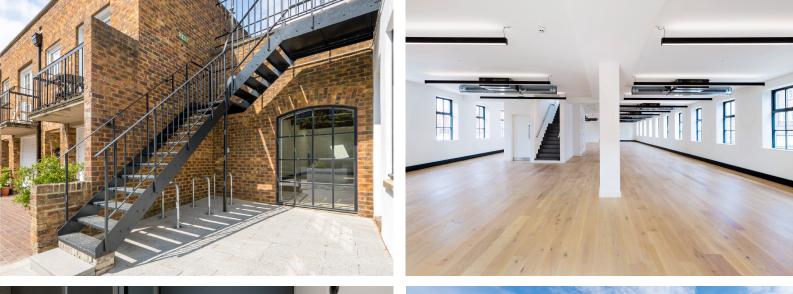

## **SPECIFICATION**

Holbrooke Studio is a three story self-contained office building which has undergone comprehensive refurbishment, to include:

- Brand new heating, cooling and air conditioning systems
- Exposed services with contemporary finishes
- Suspended LED light fittings with daylight dimming and presence control
- Newly constructed second floor extension offering light/bright space
- Brand new WCs
- 3 x new showers
- New openable windows
- · Wide plank wood flooring
- Fibre telecoms connections enabled
- Parking available
- Bicycle racks

## **ACCOMMODATION**

Holbrooke Studio has been configured to offer great versatility.

The building can be occupied by a single business creating a statement headquarters. Alternatively, first and second floors can combine to create duplex office space leaving the ground floor as a separate space offering open plan, warehouse style accommodation.