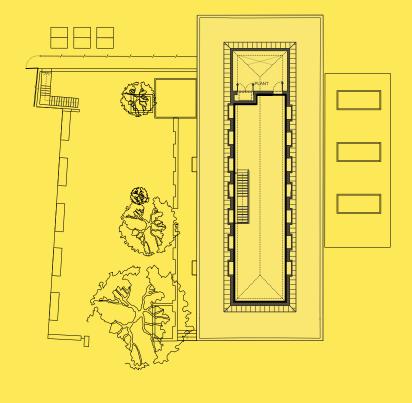

| COMRINED    | TO OFFER |
|-------------|----------|
| 4,311 SQ FT |          |

| Floor / Unit | Sq ft  | Availability  |
|--------------|--------|---------------|
| Ground       | 9,839  | Available now |
| 1st          | 3,260  | Available now |
| 2nd          | 1,051  | Available now |
| Total        | 14,150 |               |

## **ACCOMMODATION**

Holbrooke Studio has been configured to offer great versatility.

The building can be occupied by a single business creating a statement headquarters. Alternatively, first and second floors can combine to create duplex office space leaving the ground floor as a separate space offering open plan, warehouse style accommodation.