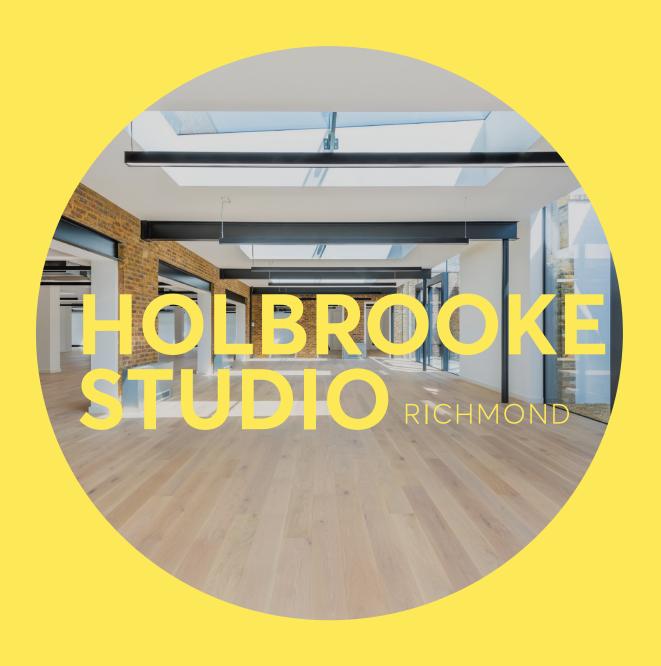

## 4,311 to 14,150 sq ft

A headquarters building or space for two separate businesses.

Presenting as the perfect space to grow your business, Holbrooke Studio has been designed with City workspace trends in mind so you can attract and retain talent with this brand new warehouse style refurbishment.

Holbrooke Studio is located in a secluded mews at the foot of Richmond Hill in the heart of Richmond town centre set amongst a wealth of curated cafes and bars. You'll have everyday local amenities on the doorstep, exceptional commutability to central London, enviable green surroundings to encourage wellbeing and an superb riverside setting to impress clients. This is a workspace to work for you.