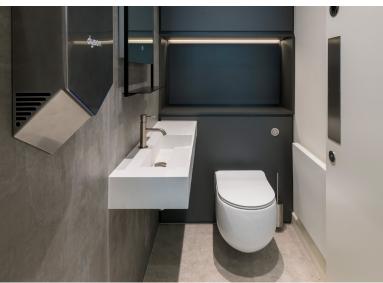

## **SPECIFICATION**

Holbrooke Studio is a three story self-contained office building which has undergone comprehensive refurbishment, to include:

- Brand new heating, cooling and air conditioning systems
- Exposed services with contemporary finishes
- Suspended LED light fittings with daylight dimming and presence control
- Newly constructed second floor extension offering light/bright space
- Brand new WCs
- 3 x new showers
- New openable windows
- · Wide plank wood flooring
- Fibre telecoms connections enabled
- Parking available
- Bicycle racks