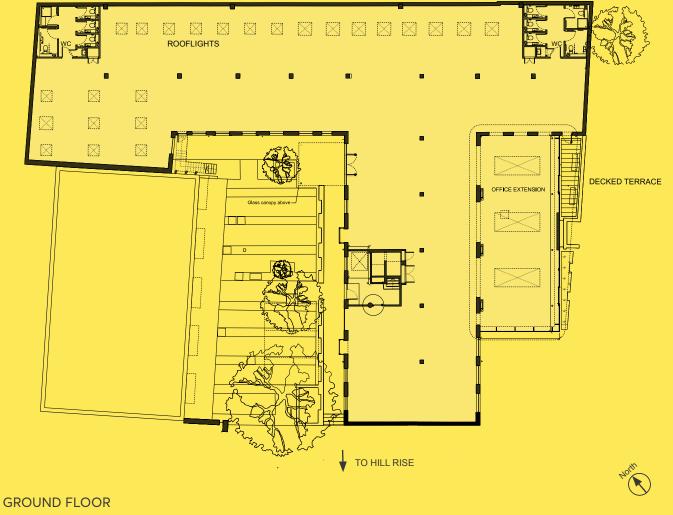

## **SPECIFICATION**

Holbrooke Studio is a three story self-contained office building which has undergone comprehensive refurbishment, to include:

- Brand new heating, cooling and air conditioning systems
- Exposed services with contemporary finishes
- Suspended LED light fittings with daylight dimming and presence control
- Newly constructed second floor extension offering light/bright space
- Brand new WCs
- 3 x new showers
- New openable windows
- · Wide plank wood flooring
- Fibre telecoms connections enabled
- Parking available
- Bicycle racks

| COMRINED    | TO OFFER |
|-------------|----------|
| 4,311 SQ FT |          |

| Floor / Unit | Sq ft  | Availability  |
|--------------|--------|---------------|
| Ground       | 9,839  | Available now |
| 1st          | 3,260  | Available now |
| 2nd          | 1,051  | Available now |
| Total        | 14,150 |               |

## **ACCOMMODATION**

Holbrooke Studio has been configured to offer great versatility.

The building can be occupied by a single business creating a statement headquarters. Alternatively, first and second floors can combine to create duplex office space leaving the ground floor as a separate space offering open plan, warehouse style accommodation.