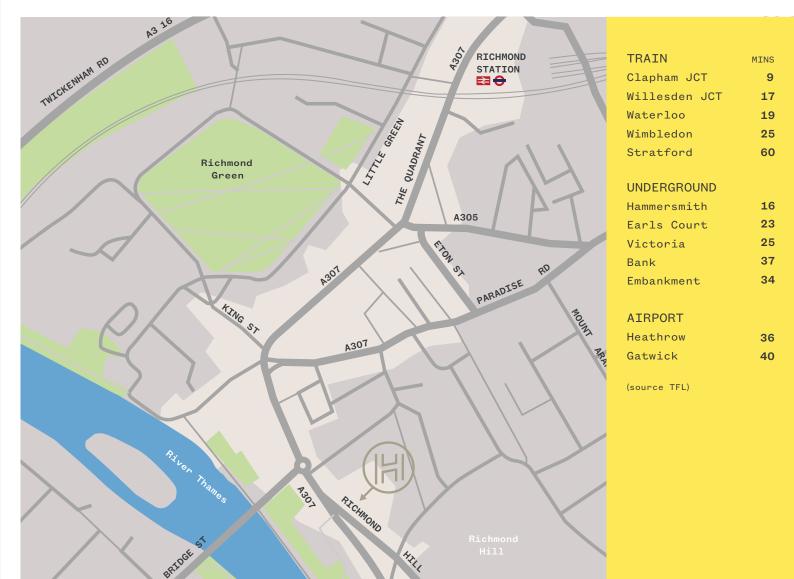

Perfectly positioned and serviced by both London Overground and Underground networks, Richmond is the ideal location for today's leading businesses relying on full global connectivity with Heathrow Airport literally on the door step.