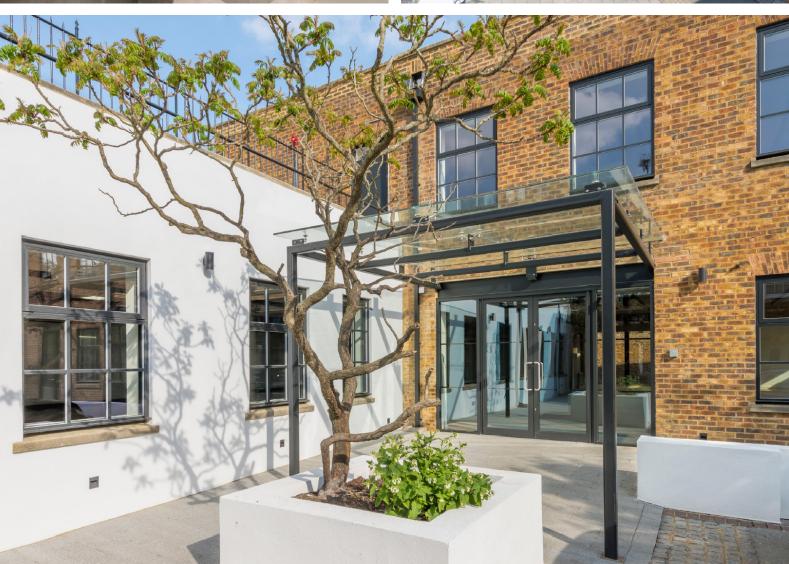

## 4,311 to 14,150 sq ft

A headquarters building or space for two separate businesses.

Presenting as the perfect space to grow your business, Holbrooke Studio has been designed with City workspace trends in mind so you can attract and retain talent with this brand new warehouse style refurbishment.

Holbrooke Studio is located in a secluded mews at the foot of Richmond Hill in the heart of Richmond town centre set amongst a wealth of curated cafes and bars. You'll have everyday local amenities on the doorstep, exceptional commutability to central London, enviable green surroundings to encourage wellbeing and an superb riverside setting to impress clients. This is a workspace to work for you.

## **SPECIFICATION**

Holbrooke Studio is a three story self-contained office building which has undergone comprehensive refurbishment, to include:

- Brand new heating, cooling and air conditioning systems
- Exposed services with contemporary finishes
- Suspended LED light fittings with daylight dimming and presence control
- Newly constructed second floor extension offering light/bright space
- Brand new WCs
- 3 x new showers
- New openable windows
- · Wide plank wood flooring
- Fibre telecoms connections enabled
- Parking available
- Bicycle racks