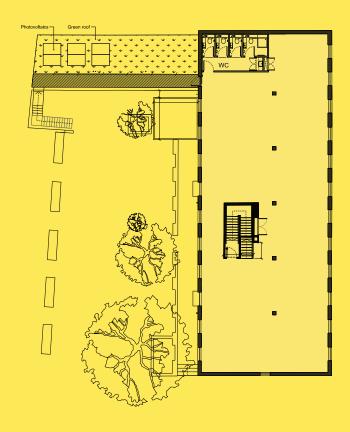

| COMRINED    | TO OFFER |
|-------------|----------|
| 4,311 SQ FT |          |

| Floor / Unit | Sq ft  | Availability  |
|--------------|--------|---------------|
| Ground       | 9,839  | Available now |
| 1st          | 3,260  | Available now |
| 2nd          | 1,051  | Available now |
| Total        | 14,150 |               |

## **ACCOMMODATION**

Holbrooke Studio has been configured to offer great versatility.

The building can be occupied by a single business creating a statement headquarters. Alternatively, first and second floors can combine to create duplex office space leaving the ground floor as a separate space offering open plan, warehouse style accommodation.