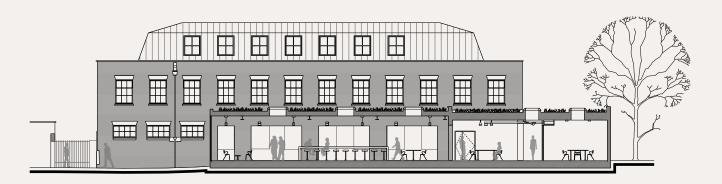

## **SPECIFICATION**

Holbrooke Studio is a three story self-contained office building which has undergone comprehensive refurbishment, to include:

- Brand new heating, cooling and air conditioning systems
- Exposed services with contemporary finishes
- Suspended LED light fittings with daylight dimming and presence control
- Newly constructed second floor extension offering light/bright space
- Brand new WCs
- 3 x new showers
- New openable windows
- · Wide plank wood flooring
- Fibre telecoms connections enabled
- Parking available
- Bicycle racks

## **ACCOMMODATION**

Holbrooke Studio has been configured to offer great versatility.

The building can be occupied by a single business creating a statement headquarters. Alternatively, first and second floors can combine to create duplex office space leaving the ground floor as a separate space offering open plan, warehouse style accommodation.